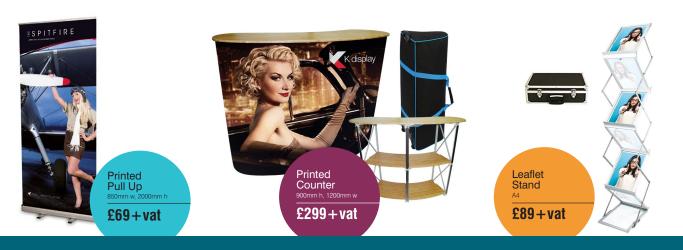

#### OFFICIAL GRAPHICS ORDER FORM: OPTION 1

| Exhibition Name:                                                                                                                              | Stand Number:                                   |       |  |
|-----------------------------------------------------------------------------------------------------------------------------------------------|-------------------------------------------------|-------|--|
| Company/Exhibiting Name:                                                                                                                      | Stand Size & Open Sides (eg 3x3, 2 open sides): |       |  |
| Invoice Address:                                                                                                                              |                                                 |       |  |
| Contact Name & Tel:                                                                                                                           | Contact Email:                                  |       |  |
| Graphics are printed to fit between the shell scheme poles. Choose how many panels your stand requires, eg. 3x3 with 2 open sides = 6 panels. |                                                 |       |  |
|                                                                                                                                               | QUANTITY                                        | TOTAL |  |
| Amount of panels required @ £159+vat each                                                                                                     |                                                 | £     |  |
| Extras                                                                                                                                        |                                                 |       |  |
| Amount of Counters @ £299+vat each                                                                                                            |                                                 | £     |  |
| Amount of Pull Up Banner Stands @ £69+vat each                                                                                                |                                                 | £     |  |
| Amount of A4 Leaflet Stands @ £89+vat each                                                                                                    |                                                 | £     |  |
| Breakdown & Destroy Service EarlyBird Price @ £50+vat                                                                                         |                                                 | £     |  |
| (we will let you know if VAT is/not applicable)                                                                                               | Overall Total                                   | £     |  |

#### OFFICIAL GRAPHICS ORDER FORM: OPTION 2

| Exhibition Name:                                                  | Stand Number:                                   |                                               |
|-------------------------------------------------------------------|-------------------------------------------------|-----------------------------------------------|
| Company/Exhibiting Name:                                          | Stand Size & Open Sides (eg 3x3, 2 open sides): |                                               |
| Invoice Address:                                                  |                                                 |                                               |
| Contact Name & Tel:                                               | Contact Email:                                  |                                               |
| Graphics are printed to fit over the shell scheme poles. Choose h | now many panels your stand red                  | quires, eg. 3x3 with 2 open sides = 6 panels. |
|                                                                   | QUANTITY                                        | TOTAL                                         |
| Amount of panels required @ £199+vat each                         |                                                 | £                                             |
| Extras                                                            |                                                 |                                               |
| Amount of Counters @ £299+vat each                                |                                                 | £                                             |
| Amount of Pull Up Banner Stands @ £69+vat each                    |                                                 | £                                             |
| Amount of A4 Leaflet Stands @ £89+vat each                        |                                                 | £                                             |
| Breakdown & Destroy Service EarlyBird Price @ £50+vat             |                                                 | £                                             |
| (we will let you know if VAT is/not applicable)                   | Overall Total                                   | £                                             |