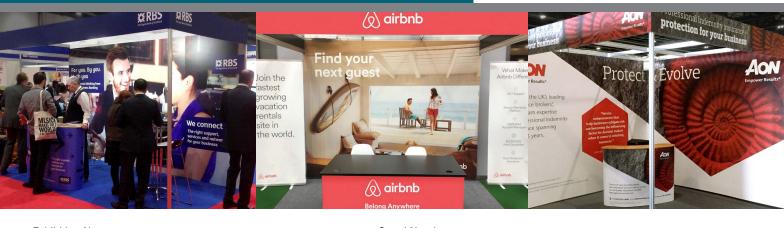

**OPTION 1:** Between The Poles / Non Seamless (you can see the shell scheme poles)

**OPTION 2:** Full Coverage / Seamless (you can **NOT** see the shell scheme poles)