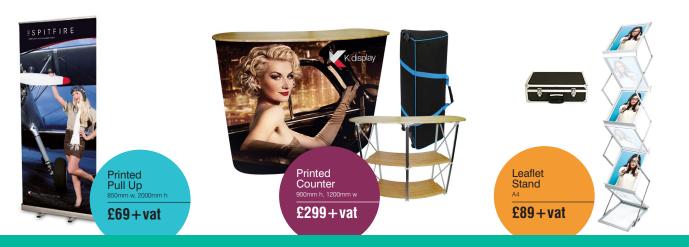

#### OFFICIAL GRAPHICS ORDER FORM: OPTION 1

| Exhibition Name:                                                                                                                              | Stand Number:                                   |       |  |
|-----------------------------------------------------------------------------------------------------------------------------------------------|-------------------------------------------------|-------|--|
| Company/Exhibiting Name:                                                                                                                      | Stand Size & Open Sides (eg 3x3, 2 open sides): |       |  |
| Invoice Address:                                                                                                                              |                                                 |       |  |
| Contact Name & Tel:                                                                                                                           | Contact Email:                                  |       |  |
| Graphics are printed to fit between the shell scheme poles. Choose how many panels your stand requires, eg. 3x3 with 2 open sides = 6 panels. |                                                 |       |  |
|                                                                                                                                               | QUANTITY                                        | TOTAL |  |
| Amount of panels required @ £159+vat each                                                                                                     |                                                 | £     |  |
| Extras                                                                                                                                        |                                                 |       |  |
| Amount of Counters @ £299+vat each                                                                                                            |                                                 | £     |  |
| Amount of Pull Up Banner Stands @ £69+vat each                                                                                                |                                                 | £     |  |
| Amount of A4 Leaflet Stands @ £89+vat each                                                                                                    |                                                 | £     |  |
| Breakdown & Destroy Service EarlyBird Price @ £50+vat                                                                                         |                                                 | £     |  |
| (we will let you know if VAT is/not applicable)                                                                                               | Overall Total                                   | £     |  |

#### OFFICIAL GRAPHICS ORDER FORM: OPTION 2

| Exhibition Name:                                                  | Stand Number:                                   |                                               |
|-------------------------------------------------------------------|-------------------------------------------------|-----------------------------------------------|
| Company/Exhibiting Name:                                          | Stand Size & Open Sides (eg 3x3, 2 open sides): |                                               |
| Invoice Address:                                                  |                                                 |                                               |
| Contact Name & Tel:                                               | Contact Email:                                  |                                               |
| Graphics are printed to fit over the shell scheme poles. Choose h | now many panels your stand red                  | quires, eg. 3x3 with 2 open sides = 6 panels. |
|                                                                   | QUANTITY                                        | TOTAL                                         |
| Amount of panels required @ £199+vat each                         |                                                 | £                                             |
| Extras                                                            |                                                 |                                               |
| Amount of Counters @ £299+vat each                                |                                                 | £                                             |
| Amount of Pull Up Banner Stands @ £69+vat each                    |                                                 | £                                             |
| Amount of A4 Leaflet Stands @ £89+vat each                        |                                                 | £                                             |
| Breakdown & Destroy Service EarlyBird Price @ £50+vat             |                                                 | £                                             |
| (we will let you know if VAT is/not applicable)                   | Overall Total                                   | £                                             |