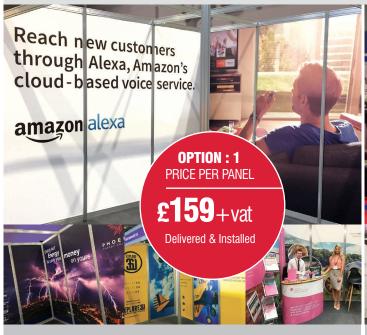

**OPTION 1:** Between The Poles / Non Seamless (you can see the shell scheme poles)

**OPTION 2:** Full Coverage / Seamless (you can **NOT** see the shell scheme poles)

#### OFFICIAL GRAPHICS ORDER FORM: OPTION 1

| Exhibition Name:                                                                                                                              | Stand Number:                                   |       |  |
|-----------------------------------------------------------------------------------------------------------------------------------------------|-------------------------------------------------|-------|--|
| Company/Exhibiting Name:                                                                                                                      | Stand Size & Open Sides (eg 3x3, 2 open sides): |       |  |
| Invoice Address:                                                                                                                              |                                                 |       |  |
| Contact Name & Tel:                                                                                                                           | Contact Email:                                  |       |  |
| Graphics are printed to fit between the shell scheme poles. Choose how many panels your stand requires, eg. 3x3 with 2 open sides = 6 panels. |                                                 |       |  |
|                                                                                                                                               | QUANTITY                                        | TOTAL |  |
| Amount of panels required @ £159+vat each                                                                                                     |                                                 | £     |  |
| Extras                                                                                                                                        |                                                 |       |  |
| Amount of Counters @ £299+vat each                                                                                                            |                                                 | £     |  |
| Amount of Pull Up Banner Stands @ £69+vat each                                                                                                |                                                 | £     |  |
| Amount of A4 Leaflet Stands @ £89+vat each                                                                                                    |                                                 | £     |  |
| Breakdown & Destroy Service EarlyBird Price @ £50+vat                                                                                         |                                                 | £     |  |
| (we will let you know if VAT is/not applicable)                                                                                               | Overall Total                                   | £     |  |